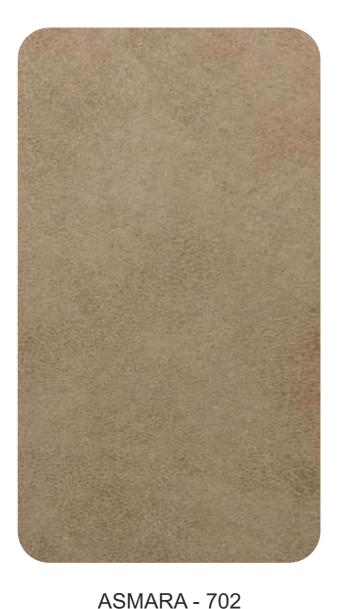

## ASMARA



sarom

ASMARA

# ASMARA





ASMARA - 703





#### ASMARA - 704

#### ASMARA - 701

### sarom

combinations unexpected





sarom



ASMARA

ASMARA - 705

ASMARA - 706





### ASMARA - 707

### ASMARA - 708



sarom



ASMARA

ASMARA - 709

ASMARA - 710



ASMARA - 712

ASMARA - 711





ASMARA - 709



| Des | ign | Width<br>(in cm) | Weight                   | Composition    | Abrasion<br>Resistance | Color Fastness<br>To Lighting | Pilling<br>Resistance | Pattern<br>repeat |
|-----|-----|------------------|--------------------------|----------------|------------------------|-------------------------------|-----------------------|-------------------|
| ASM | ARA | 140 cm           | 310 Gsm <del>≞</del> #5% | 100% Polyester | > = 30000              | 4-5                           | 4                     | NA