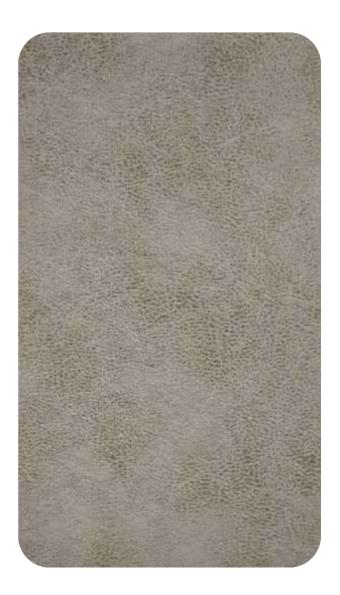

### ASMARA - 707

| Des | ign | Width<br>(in cm) | Weight                   | Composition    | Abrasion<br>Resistance | Color Fastness<br>To Lighting | Pilling<br>Resistance | Pattern<br>repeat |
|-----|-----|------------------|--------------------------|----------------|------------------------|-------------------------------|-----------------------|-------------------|
| ASM | ARA | 140 cm           | 310 Gsm <del>≞</del> #5% | 100% Polyester | > = 30000              | 4-5                           | 4                     | NA                |