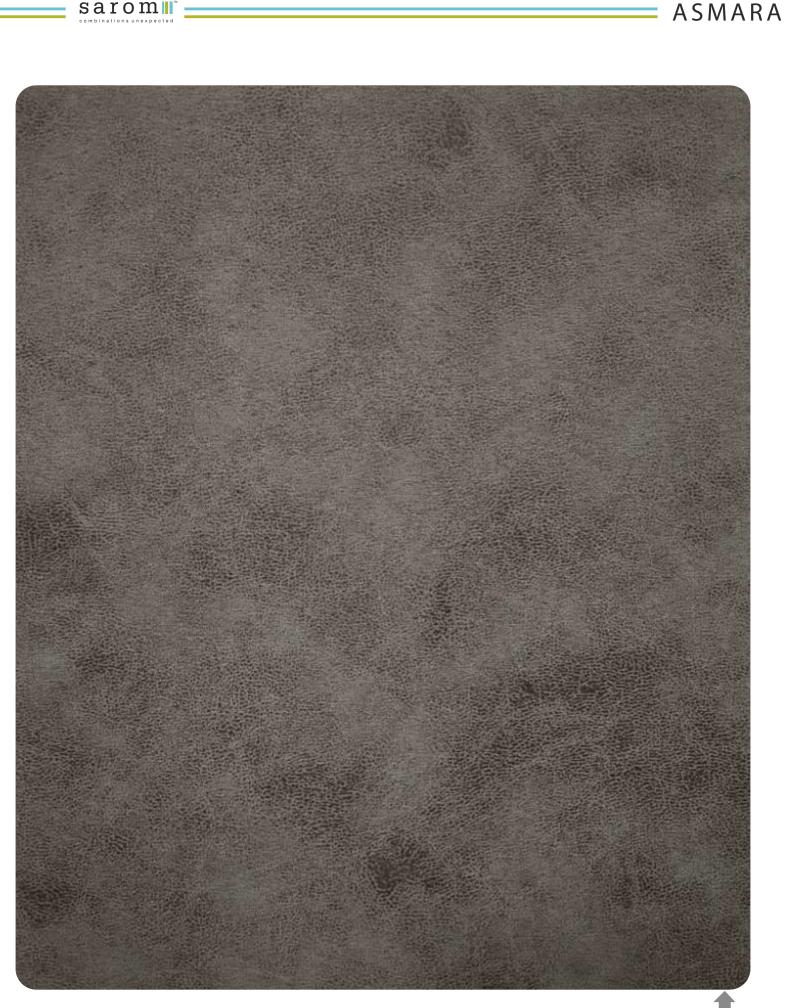

| Des | ign | Width<br>(in cm) | Weight                   | Composition    | Abrasion<br>Resistance | Color Fastness<br>To Lighting | Pilling<br>Resistance | Pattern<br>repeat |
|-----|-----|------------------|--------------------------|----------------|------------------------|-------------------------------|-----------------------|-------------------|
| ASM | ARA | 140 cm           | 310 Gsm <del>≞</del> #5% | 100% Polyester | > = 30000              | 4-5                           | 4                     | NA                |