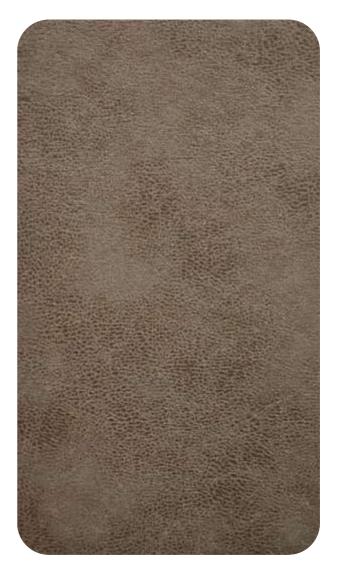

#### ASMARA - 704

| Des | ign | Width<br>(in cm) | Weight                   | Composition    | Abrasion<br>Resistance | Color Fastness<br>To Lighting | Pilling<br>Resistance | Pattern<br>repeat |
|-----|-----|------------------|--------------------------|----------------|------------------------|-------------------------------|-----------------------|-------------------|
| ASM | ARA | 140 cm           | 310 Gsm <del>≞</del> #5% | 100% Polyester | > = 30000              | 4-5                           | 4                     | NA                |