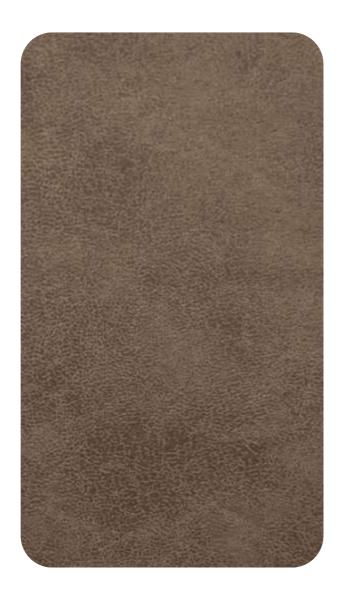

#### ASMARA - 701

| Des | ign | Width<br>(in cm) | Weight                   | Composition    | Abrasion<br>Resistance | Color Fastness<br>To Lighting | Pilling<br>Resistance | Pattern<br>repeat |
|-----|-----|------------------|--------------------------|----------------|------------------------|-------------------------------|-----------------------|-------------------|
| ASM | ARA | 140 cm           | 310 Gsm <del>≞</del> #5% | 100% Polyester | > = 30000              | 4-5                           | 4                     | NA                |