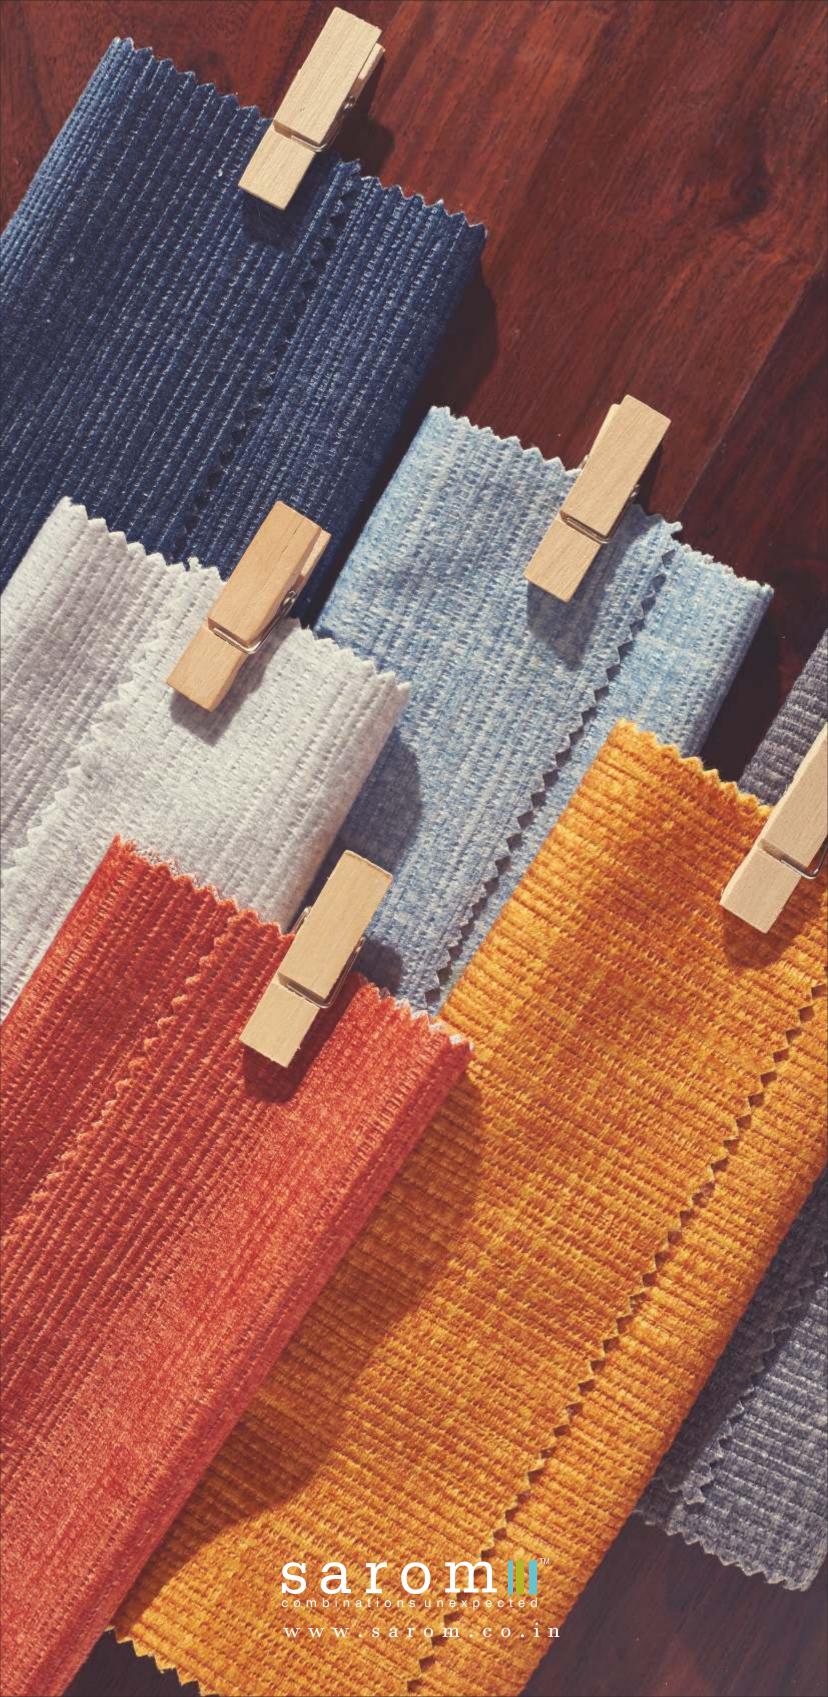

## AUSTIN

**AUSTIN - 703** 

AUSTIN - 701

**AUSTIN - 705** 

**AUSTIN - 702** 

**AUSTIN - 706** 

AUSTIN - 704

AUSTIN - 707

sarom III AUSTIN

AUSTIN - 711

AUSTIN - 712

**AUSTIN - 710** 

AUSTIN - 709

AUSTIN - 708

AUSTIN - 716

AUSTIN - 714

AUSTIN - 717

AUSTIN - 718

AUSTIN - 715

**AUSTIN - 719** 

**AUSTIN - 714** 

## **AUSTIN**

| Design | Width<br>(in cm) | Weight<br>(Gsm) | Composition    | Abrasion<br>Resistance | Color Fastness<br>To Lighting | Pilling<br>Resistance | Pattern<br>repeat |
|--------|------------------|-----------------|----------------|------------------------|-------------------------------|-----------------------|-------------------|
| AUSTIN | 140 cm           | 310 ±#5%        | 100% Polyester | > = 30000              | 4-5                           | 4-5                   | NA                |