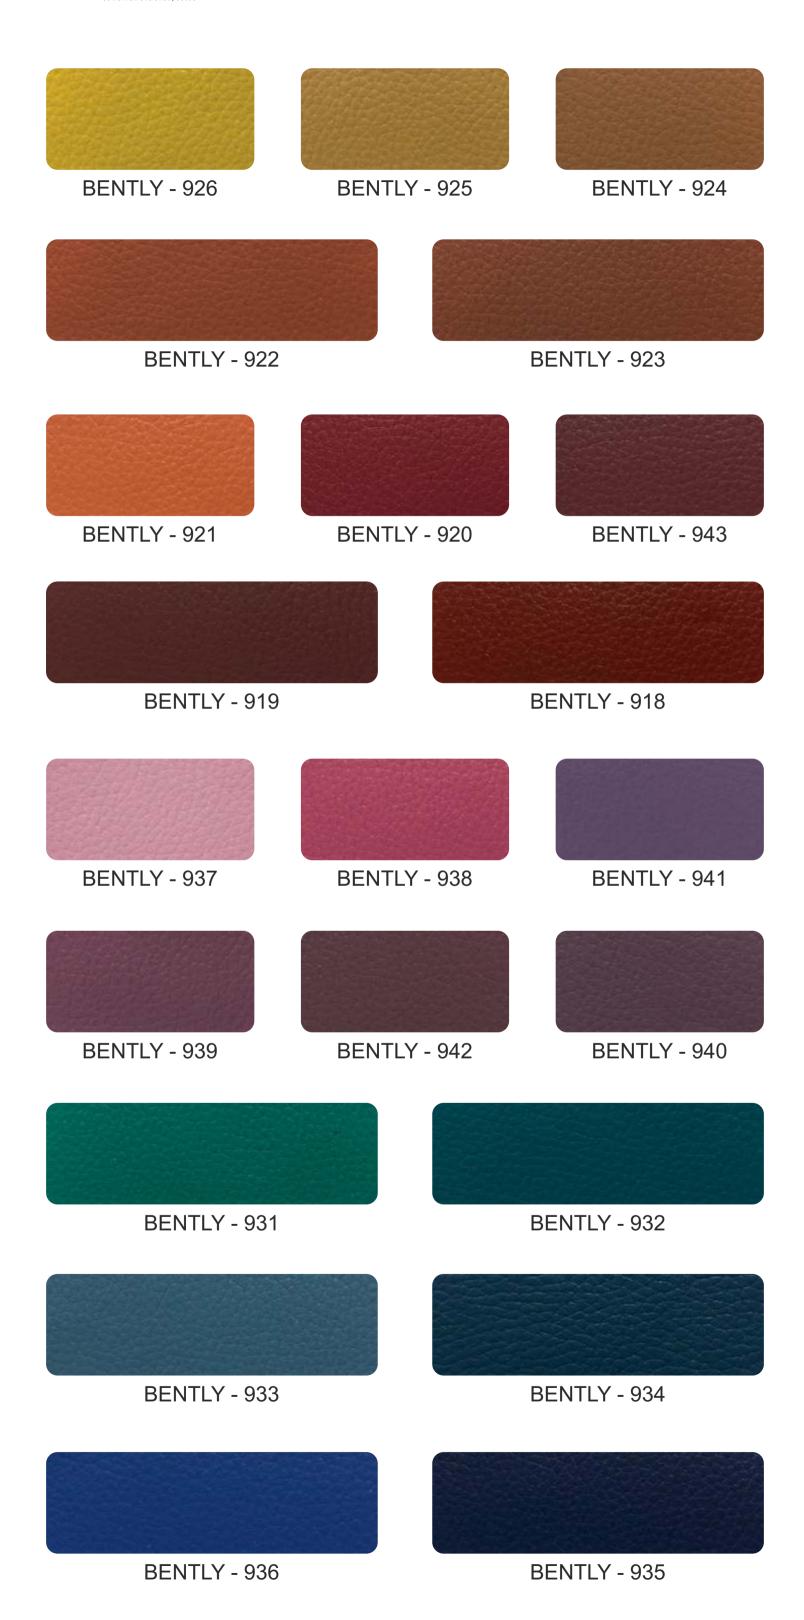

## BENTLEY

**BENTLY - 909** 

## BENTLEY

| Design  | Width<br>(In Cms) | Weight  | Composition                    | Martin - Dale<br>(Dry) | Martin - Dale<br>(Wet) | Parten<br>Repeat<br>(If any) |
|---------|-------------------|---------|--------------------------------|------------------------|------------------------|------------------------------|
| BENTLEY | 137±2             | 615 GSM | PU-1%, PVC-79%<br>FABRIC - 20% | 25600 Cycles           | 6400 Cycles            | N/A                          |