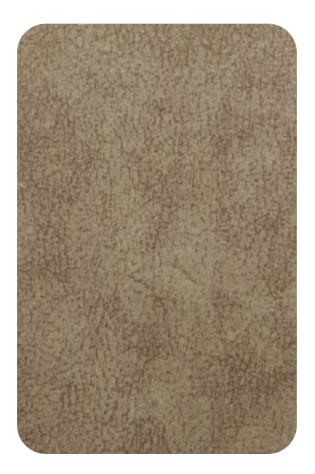

## CHOPER - 918

CHOPER - 917

CHOPER - 910

CHOPER - 909

CHOPER - 912

CHOPER - 913

CHOPER

| Design | Width<br>(in cm) | Weight<br>(Gsm) | Composition    | Abrasion<br>Resistance | Color Fastness<br>to light | Piling<br>Resistance | End Use |
|--------|------------------|-----------------|----------------|------------------------|----------------------------|----------------------|---------|
| CHOPER | 140              | 360 ± 5%        | 100% Polyester | > = 20,000             | 4                          | 4                    |         |