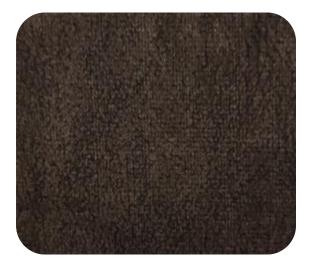

## CHOPER - 918

CHOPER - 917

CHOPER - 910

CHOPER - 909

CHOPER - 912

CHOPER - 913

CHOPER

| Design | Width<br>(in cm) | Weight<br>(Gsm) | Composition    | Abrasion<br>Resistance | Color Fastness<br>to light | Piling<br>Resistance | End Use |
|--------|------------------|-----------------|----------------|------------------------|----------------------------|----------------------|---------|
| CHOPER | 140              | 360 ± 5%        | 100% Polyester | > = 20,000             | 4                          | 4                    |         |