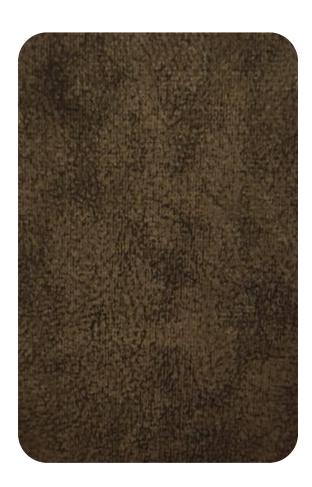

## CHOPER - 918

CHOPER - 917

CHOPER - 910

CHOPER - 909

CHOPER - 912

CHOPER - 913

CHOPER

| Design | Width<br>(in cm) | Weight<br>(Gsm) | Composition    | Abrasion<br>Resistance | Color Fastness<br>to light | Piling<br>Resistance | End Use |
|--------|------------------|-----------------|----------------|------------------------|----------------------------|----------------------|---------|
| CHOPER | 140              | 360 ± 5%        | 100% Polyester | > = 20,000             | 4                          | 4                    |         |