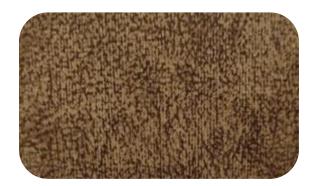

## CHOPER - 918

CHOPER - 917

CHOPER - 910

CHOPER - 909

CHOPER - 912

CHOPER - 913

CHOPER

| Design | Width<br>(in cm) | Weight<br>(Gsm) | Composition    | Abrasion<br>Resistance | Color Fastness<br>to light | Piling<br>Resistance | End Use |
|--------|------------------|-----------------|----------------|------------------------|----------------------------|----------------------|---------|
| CHOPER | 140              | 360 ± 5%        | 100% Polyester | > = 20,000             | 4                          | 4                    |         |