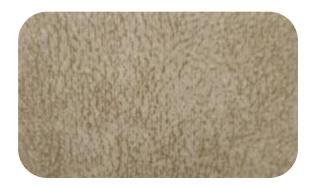

## CHOPER - 918

CHOPER - 917

CHOPER - 910

CHOPER - 909

CHOPER - 912

CHOPER - 913

CHOPER

| Design | Width<br>(in cm) | Weight<br>(Gsm) | Composition    | Abrasion<br>Resistance | Color Fastness<br>to light | Piling<br>Resistance | End Use |
|--------|------------------|-----------------|----------------|------------------------|----------------------------|----------------------|---------|
| CHOPER | 140              | 360 ± 5%        | 100% Polyester | > = 20,000             | 4                          | 4                    |         |