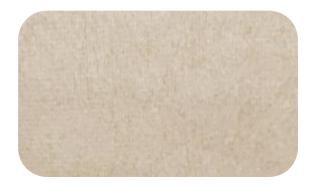

## CHOPER - 918

CHOPER - 917

CHOPER - 910

CHOPER - 909

CHOPER - 912

CHOPER - 913

CHOPER

| Design | Width<br>(in cm) | Weight<br>(Gsm) | Composition    | Abrasion<br>Resistance | Color Fastness<br>to light | Piling<br>Resistance | End Use |
|--------|------------------|-----------------|----------------|------------------------|----------------------------|----------------------|---------|
| CHOPER | 140              | 360 ± 5%        | 100% Polyester | > = 20,000             | 4                          | 4                    |         |