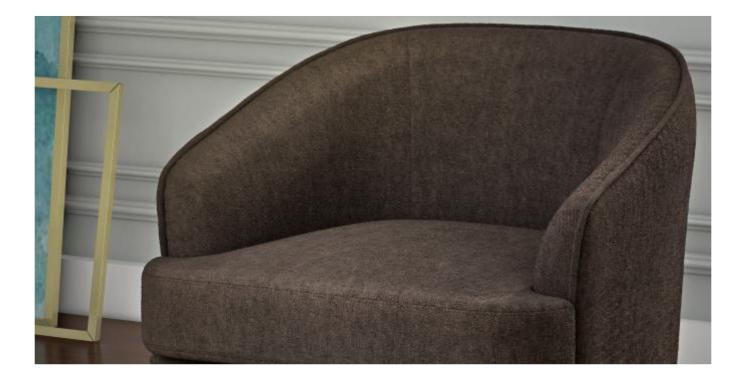

#### GLAMOUR - 119

GLAMOUR - 104

GLAMOUR

| Design  | Width<br>(in cm) | Weight<br>(Gsm) | Composition    | Abrasion<br>Resistance | Color Fastness to light | End Use |
|---------|------------------|-----------------|----------------|------------------------|-------------------------|---------|
| GLAMOUR | 140              | 340 ± 5%        | 100% Polyester | > = 20,000             | 4                       |         |