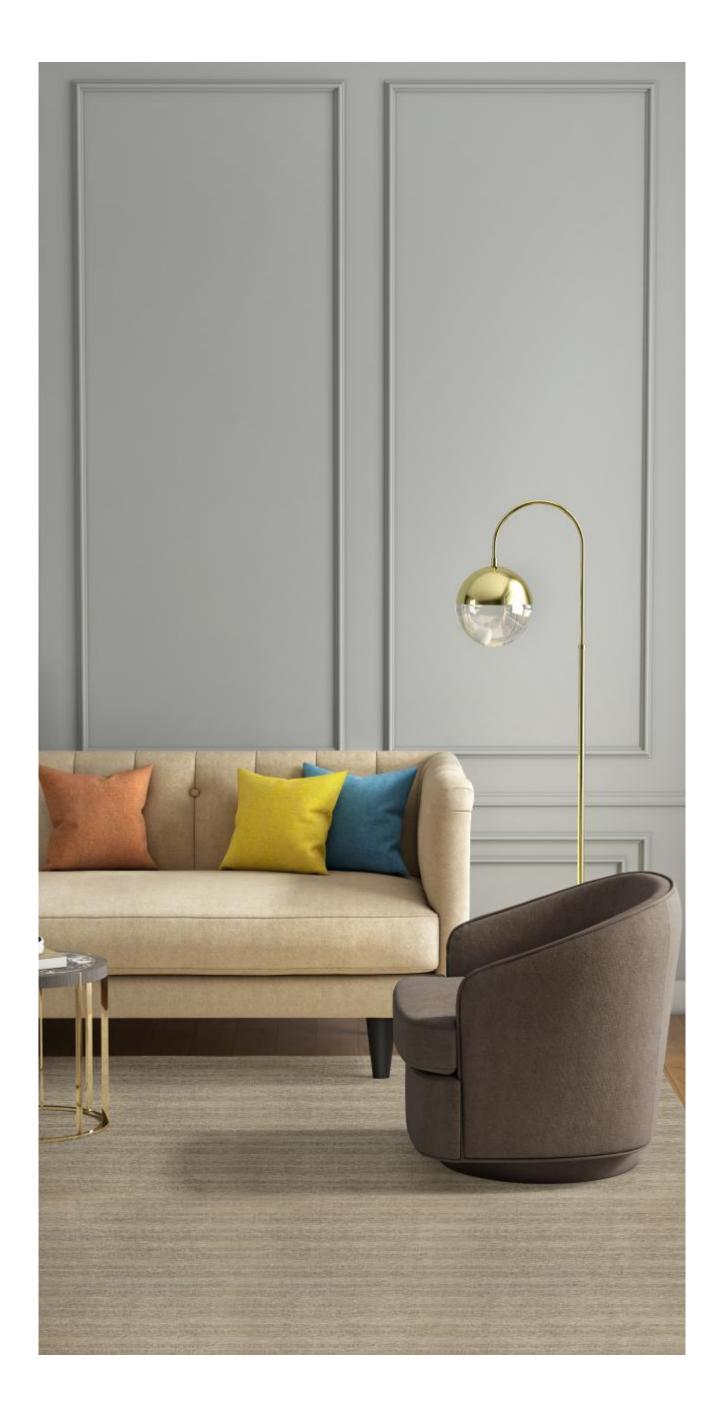

GLAMOUR - 101



GLAMOUR - 102



GLAMOUR - 103





GLAMOUR - 114



GLAMOUR - 106

#### GLAMOUR - 105



#### GLAMOUR - 107







GLAMOUR - 104



GLAMOUR - 108





### GLAMOUR - 110

#### GLAMOUR - 109







GLAMOUR - 111

GLAMOUR - 112

GLAMOUR - 113





GLAMOUR - 115



GLAMOUR - 116



GLAMOUR - 117



GLAMOUR - 118



#### GLAMOUR - 119







GLAMOUR - 104

GLAMOUR

| Design  | Width<br>(in cm) | Weight<br>(Gsm) | Composition    | Abrasion<br>Resistance | Color Fastness to light | End Use |
|---------|------------------|-----------------|----------------|------------------------|-------------------------|---------|
| GLAMOUR | 140              | 340 ± 5%        | 100% Polyester | > = 20,000             | 4                       |         |

- 1. We do not accept responsib