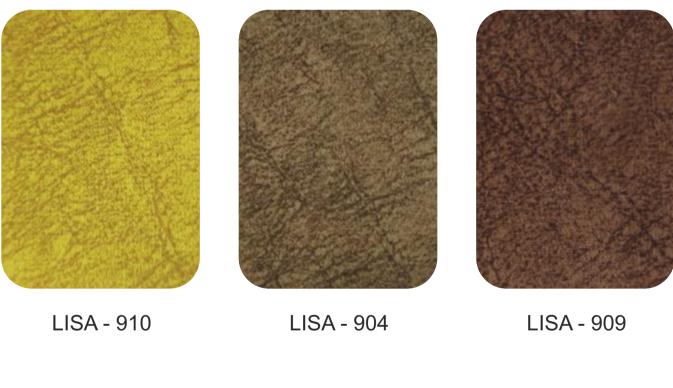

## sarom

combinations unexpected

LISA - 901

LISA - 902

LISA - 903

LISA - 906 LISA - 905

LISA - 907

LISA - 908