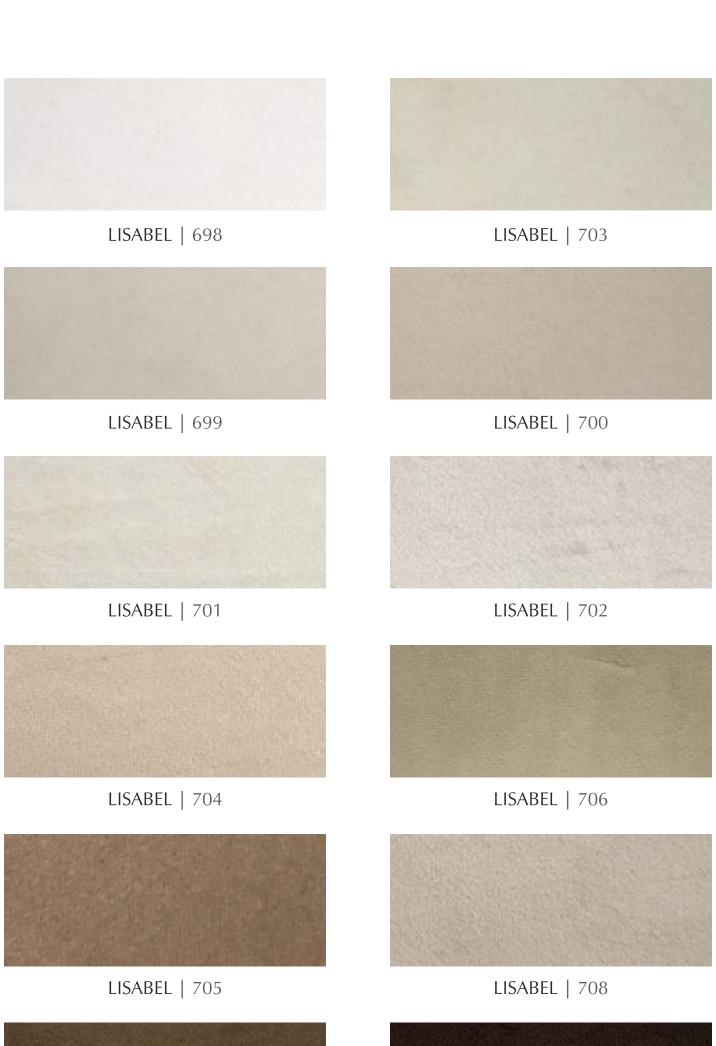

## LISABEL

sarom

LISABEL

LISABEL | 713

LISABEL | 709

LISABEL | 715

LISABEL | 726

## LISABEL | 727

LISABEL | 711

LISABEL | 712

LISABEL | 730

LISABEL | 729

LISABEL | 751

LISABEL | 722

LISABEL | 719

LISABEL | 723

LISABEL | 747

LISABEL | 740

LISABEL | 750

LISABEL | 742

LISABEL | 741

LISABEL | 745

| Design  | Width (CM) | Composition    | Weight (GSM) | Abrasion  | Colour Fast Ness | End Use |
|---------|------------|----------------|--------------|-----------|------------------|---------|
| LISABEL | 137        | 100% Polyester | 310 ± 5%     | > = 20000 | 4-5              |         |