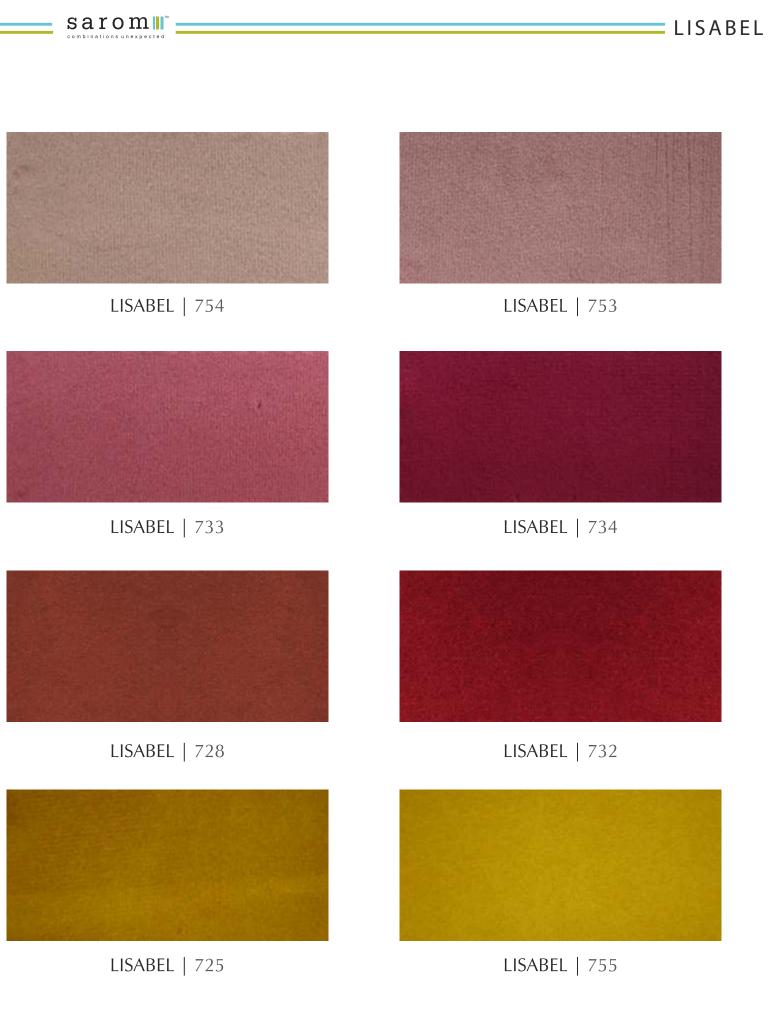

## LISABEL

sarom

LISABEL

LISABEL | 713

LISABEL | 709

LISABEL | 715

LISABEL | 726

## LISABEL | 727

LISABEL | 711

LISABEL | 712

LISABEL | 730

LISABEL | 729

LISABEL | 751

LISABEL | 722

LISABEL | 719

LISABEL | 723

LISABEL | 747

LISABEL | 740

LISABEL | 750

LISABEL | 742

LISABEL | 741

LISABEL | 745

| Design  | Width (CM) | Composition    | Weight (GSM) | Abrasion  | Colour Fast Ness | End Use |
|---------|------------|----------------|--------------|-----------|------------------|---------|
| LISABEL | 137        | 100% Polyester | 310 ± 5%     | > = 20000 | 4-5              |         |