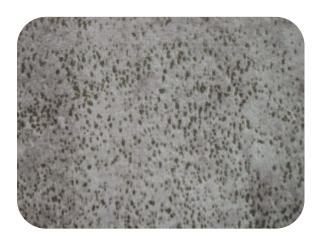

## **MIRACLE**

| Design  | Width   | Weight<br>(Gsm) | Composition    | Abrasion Resistance | End Use |
|---------|---------|-----------------|----------------|---------------------|---------|
| MIRACLE | 140 cms | 380 ± 5%        | 100% Polyester | > = 20000           |         |