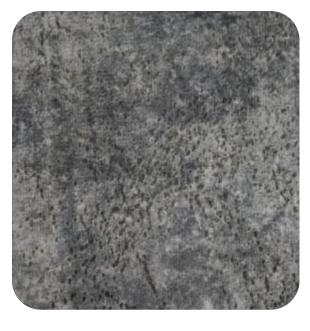

## **MIRACLE**

| Design  | Width   | Weight<br>(Gsm) | Composition    | Abrasion Resistance | End Use |
|---------|---------|-----------------|----------------|---------------------|---------|
| MIRACLE | 140 cms | 380 ± 5%        | 100% Polyester | > = 20000           |         |