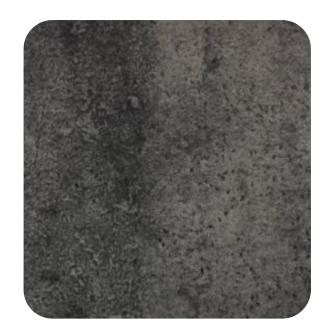

## **MIRACLE**

| Design  | Width   | Weight<br>(Gsm) | Composition    | Abrasion Resistance | End Use |
|---------|---------|-----------------|----------------|---------------------|---------|
| MIRACLE | 140 cms | 380 ± 5%        | 100% Polyester | > = 20000           |         |