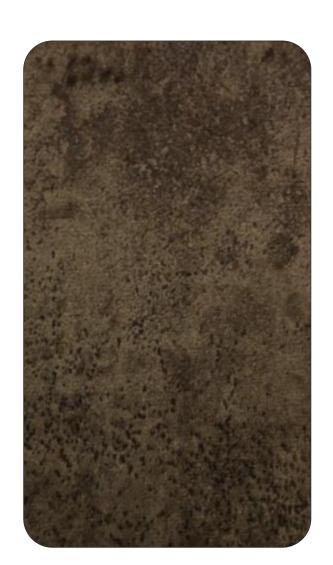

## **MIRACLE**

| Design  | Width   | Weight<br>(Gsm) | Composition    | Abrasion Resistance | End Use |
|---------|---------|-----------------|----------------|---------------------|---------|
| MIRACLE | 140 cms | 380 ± 5%        | 100% Polyester | > = 20000           |         |