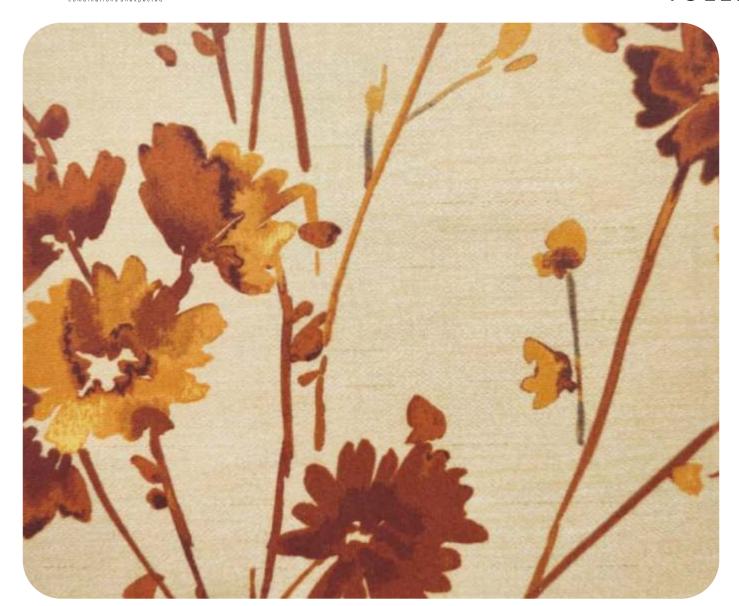

## **TOLEDO**

| Design                | Picture | H-Repeat in (inch) | V-Repeat in | Width (Inch) | Gsm      | Composition    | Abrasion Resistance | Color Fastness | End Use |
|-----------------------|---------|--------------------|-------------|--------------|----------|----------------|---------------------|----------------|---------|
| 201, 204,<br>207, 210 |         | 15                 | 20          | 54           | 370 ± 5% | 100% Polyester | > = 45000           | 4              |         |
| 203, 206,<br>209, 212 |         | 15                 | 20          | 54           | 370 ± 5% | 100% Polyester | > = 45000           | 4              |         |
| 202, 205,<br>208, 211 |         | 15                 | 20          | 54           | 370 ± 5% | 100% Polyester | > = 45000           | 4              |         |
| MARBLE                |         | 20                 | 21.4        | 54           | 370 ± 5% | 100% Polyester | > = 45000           | 4              |         |