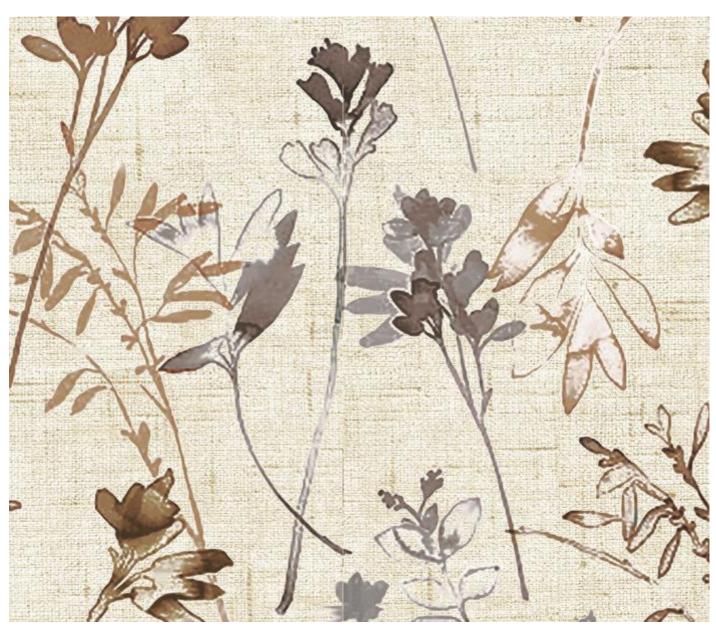

VIGO - 101

VIGO - 102

MARBLE - 701

MARBLE - 707

MARBLE - 705

VIO - 103

VIGO - 104

MARBLE - 715

MARBLE - 714

VIGO - 107

VIGO - 108

MARBLE - 719

MARBLE - 726

MARBLE - 727

VIGO - 105

VIGO - 106

MARBLE - 725

MARBLE - 734

## **VIGO**

| Design                | Picture | H-Repeat in (inch) | V-Repeat in (inch) | Width (Inch) | Gsm      | Composition    | Abrasion Resistance | Color Fastness | End Use |
|-----------------------|---------|--------------------|--------------------|--------------|----------|----------------|---------------------|----------------|---------|
| 101, 103,<br>105,107  |         | 9                  | 9                  | 54           | 370 ± 5% | 100% Polyester | > = 45000           | 4              |         |
| 102, 104,<br>106, 108 |         | 9                  | 9                  | 54           | 370 ± 5% | 100% Polyester | > = 45000           | 4              |         |
| MARBLE                |         | 20                 | 21.4               | 54           | 370 ± 5% | 100% Polyester | > = 45000           | 4              |         |