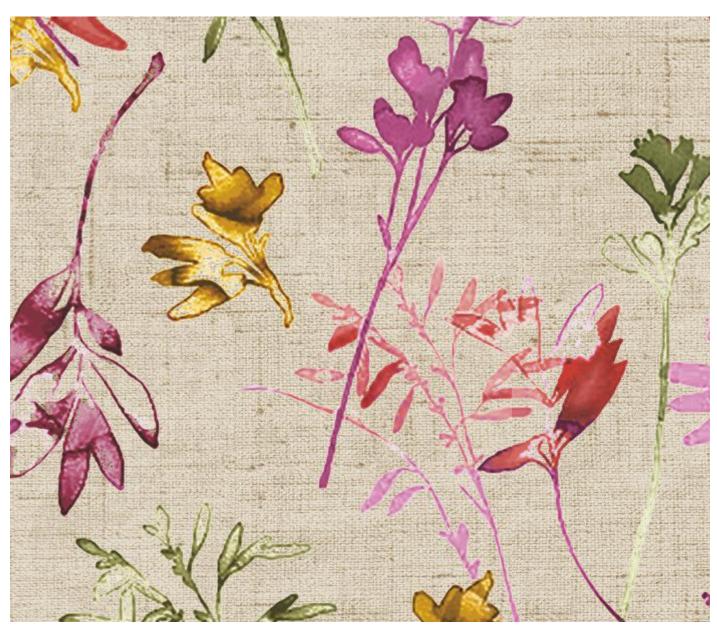

VIGO - 101

VIGO - 102

MARBLE - 701

MARBLE - 707

MARBLE - 705

VIO - 103

VIGO - 104

MARBLE - 715

MARBLE - 714

VIGO - 107

VIGO - 108

MARBLE - 719

MARBLE - 726

MARBLE - 727

VIGO - 105

VIGO - 106

MARBLE - 725

MARBLE - 734

## **VIGO**

| Design                | Picture | H-Repeat in (inch) | V-Repeat in (inch) | Width (Inch) | Gsm      | Composition    | Abrasion Resistance | Color Fastness | End Use |
|-----------------------|---------|--------------------|--------------------|--------------|----------|----------------|---------------------|----------------|---------|
| 101, 103,<br>105,107  |         | 9                  | 9                  | 54           | 370 ± 5% | 100% Polyester | > = 45000           | 4              |         |
| 102, 104,<br>106, 108 |         | 9                  | 9                  | 54           | 370 ± 5% | 100% Polyester | > = 45000           | 4              |         |
| MARBLE                |         | 20                 | 21.4               | 54           | 370 ± 5% | 100% Polyester | > = 45000           | 4              |         |