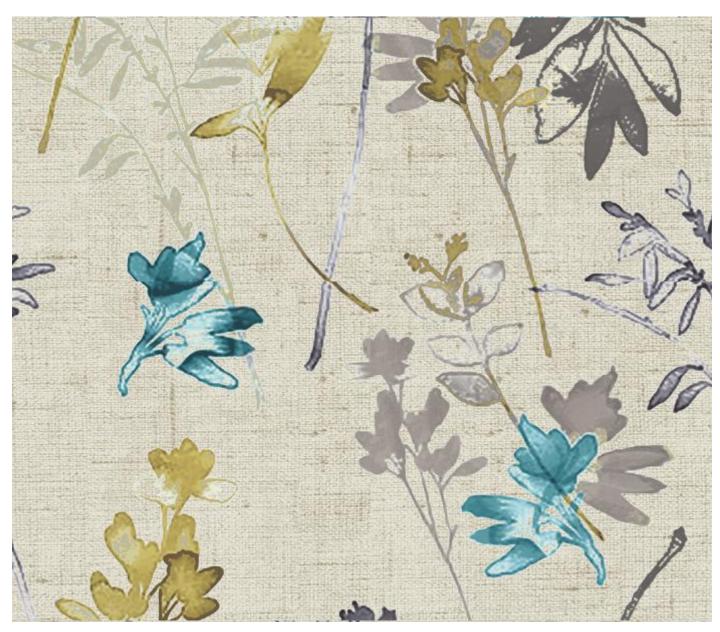

VIGO - 101

VIGO - 102

MARBLE - 701

MARBLE - 707

MARBLE - 705

VIO - 103

VIGO - 104

MARBLE - 715

MARBLE - 714

VIGO - 107

VIGO - 108

MARBLE - 719

MARBLE - 726

MARBLE - 727

VIGO - 105

VIGO - 106

## **VIGO**

| Design                | Picture | H-Repeat in (inch) | V-Repeat in (inch) | Width (Inch) | Gsm      | Composition    | Abrasion Resistance | Color Fastness | End Use |
|-----------------------|---------|--------------------|--------------------|--------------|----------|----------------|---------------------|----------------|---------|
| 101, 103,<br>105,107  |         | 9                  | 9                  | 54           | 370 ± 5% | 100% Polyester | > = 45000           | 4              |         |
| 102, 104,<br>106, 108 |         | 9                  | 9                  | 54           | 370 ± 5% | 100% Polyester | > = 45000           | 4              |         |
| MARBLE                |         | 20                 | 21.4               | 54           | 370 ± 5% | 100% Polyester | > = 45000           | 4              |         |