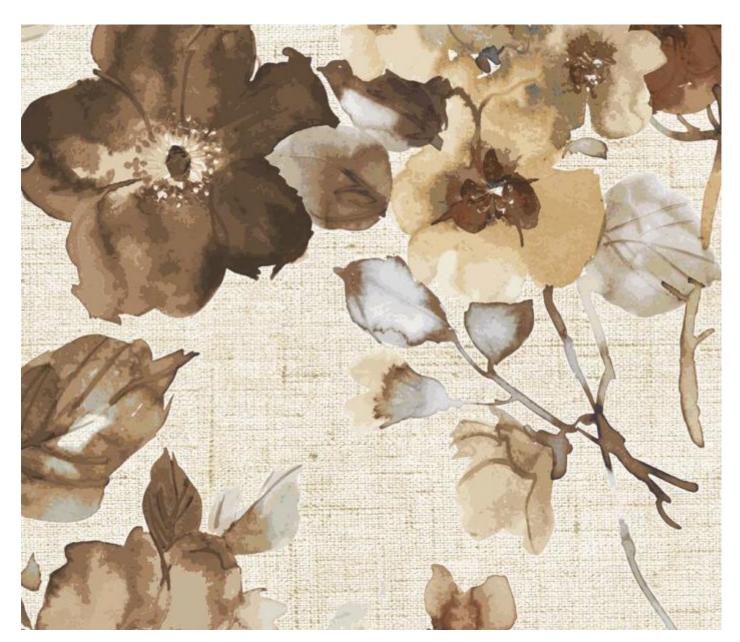

VIGO - 101

VIGO - 102

MARBLE - 701

MARBLE - 707

MARBLE - 705

VIO - 103

VIGO - 104

MARBLE - 715

MARBLE - 714

VIGO - 107

VIGO - 108

MARBLE - 719

MARBLE - 726

MARBLE - 727

VIGO - 105

VIGO - 106

MARBLE - 725

MARBLE - 734

## **VIGO**

| Design                | Picture | H-Repeat in (inch) | V-Repeat in (inch) | Width (Inch) | Gsm      | Composition    | Abrasion Resistance | Color Fastness | End Use |
|-----------------------|---------|--------------------|--------------------|--------------|----------|----------------|---------------------|----------------|---------|
| 101, 103,<br>105,107  |         | 9                  | 9                  | 54           | 370 ± 5% | 100% Polyester | > = 45000           | 4              |         |
| 102, 104,<br>106, 108 |         | 9                  | 9                  | 54           | 370 ± 5% | 100% Polyester | > = 45000           | 4              |         |
| MARBLE                |         | 20                 | 21.4               | 54           | 370 ± 5% | 100% Polyester | > = 45000           | 4              |         |