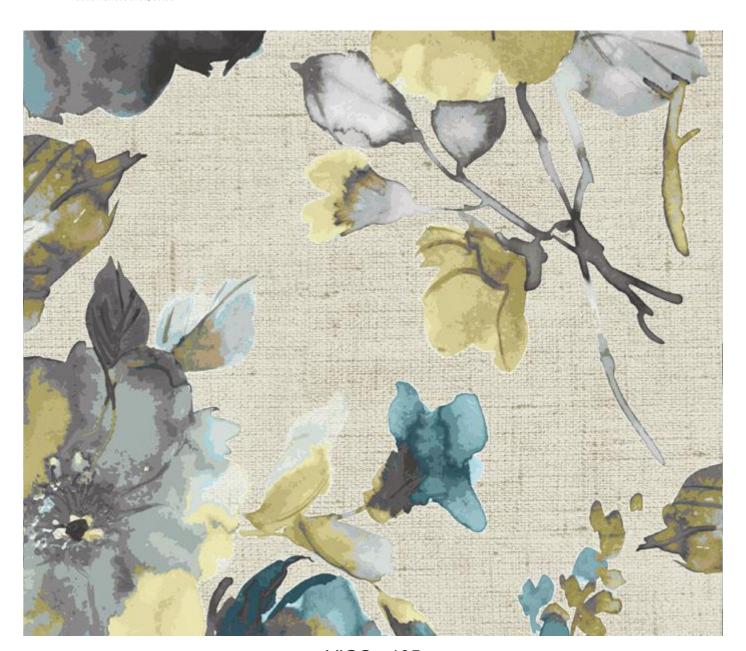

VIGO - 101

VIGO - 102

MARBLE - 701

MARBLE - 707

MARBLE - 705

VIO - 103

VIGO - 104

MARBLE - 715

MARBLE - 714

VIGO - 107

VIGO - 108

MARBLE - 719

MARBLE - 726

MARBLE - 727

VIGO - 105

VIGO - 106

## **VIGO**

| Design                | Picture | H-Repeat in (inch) | V-Repeat in (inch) | Width (Inch) | Gsm      | Composition    | Abrasion Resistance | Color Fastness | End Use |
|-----------------------|---------|--------------------|--------------------|--------------|----------|----------------|---------------------|----------------|---------|
| 101, 103,<br>105,107  |         | 9                  | 9                  | 54           | 370 ± 5% | 100% Polyester | > = 45000           | 4              |         |
| 102, 104,<br>106, 108 |         | 9                  | 9                  | 54           | 370 ± 5% | 100% Polyester | > = 45000           | 4              |         |
| MARBLE                |         | 20                 | 21.4               | 54           | 370 ± 5% | 100% Polyester | > = 45000           | 4              |         |